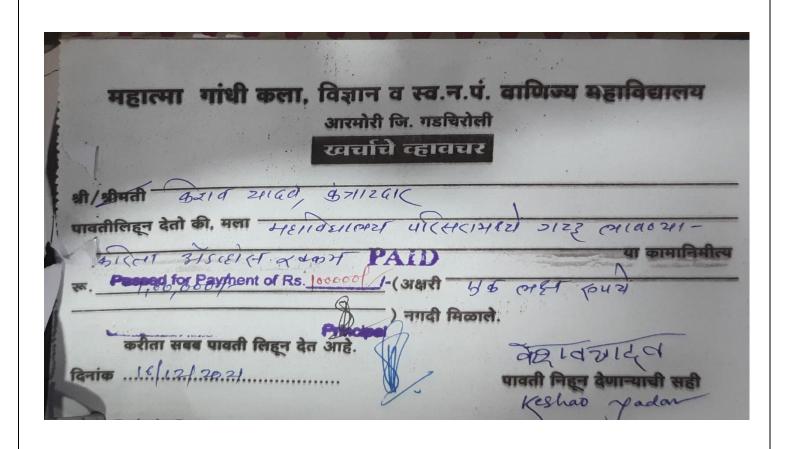

# CRITERION – IV INFRASTRUCTURE & LEARNING RESOURCES

METRIC NO: - 4.1.4.

METRIC NAME: ~average percentage of expenditure, excluding salary for infrastructure augmentation during the last five year. (inr in lakes).

#### **CONTENT**

| Sr. No. | EVIDENCES                                                                  | Page No. |
|---------|----------------------------------------------------------------------------|----------|
| 1.      | Annual Budget of institution during last Five years 2016-2017 to 2020-2021 | 1 - 21   |
| 2.      | Expenditure Bills on infrastructure Maintenance during the year 2016-2017  | 22 - 47  |
| 3.      | Expenditure Bills on infrastructure Maintenance during the year 2017-2018  | 48 - 83  |
| 4.      | Expenditure Bills on infrastructure Maintenance during the year 2018-2019  | 84 - 94  |
| 5.      | Expenditure Bills on infrastructure Maintenance during the year 2019-2020  | 95 - 97  |
| 6.      | Expenditure Bills on infrastructure Maintenance during the year 2020-2021  | 98 - 125 |