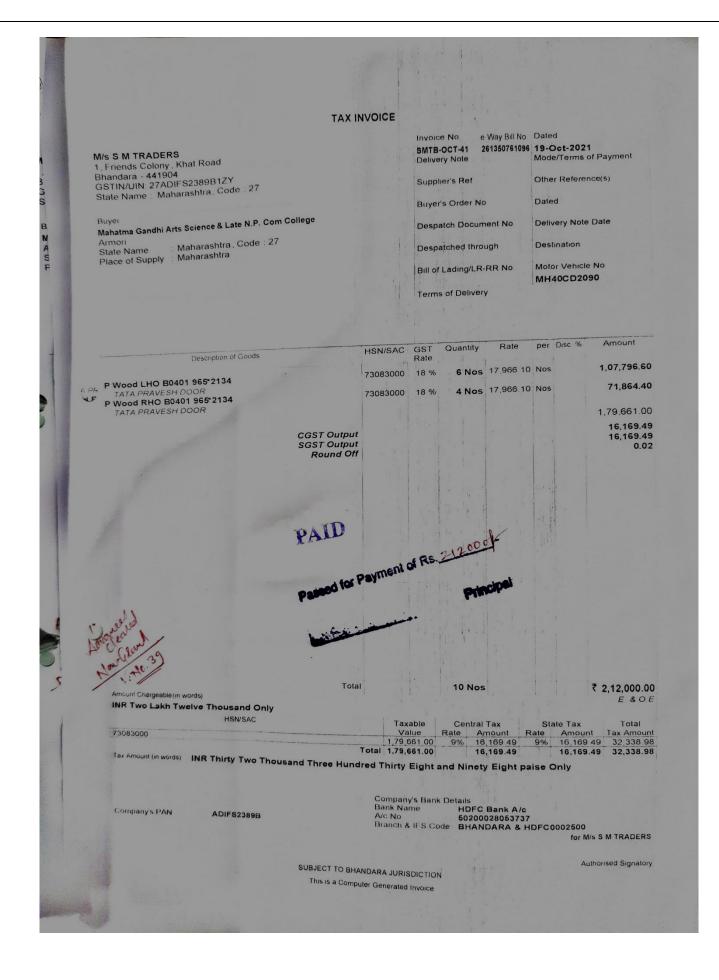

#### **CONTENT**

| Sr. No. | EVIDENCES                                                                  | Page No. |
|---------|----------------------------------------------------------------------------|----------|
| 1.      | Annual Budget of institution during last Five years 2016-2017 to 2020-2021 | 1 - 21   |
| 2.      | Expenditure Bills on infrastructure Maintenance during the year 2016-2017  | 22 - 47  |
| 3.      | Expenditure Bills on infrastructure Maintenance during the year 2017-2018  | 48 - 83  |
| 4.      | Expenditure Bills on infrastructure Maintenance during the year 2018-2019  | 84 - 94  |
| 5.      | Expenditure Bills on infrastructure Maintenance during the year 2019-2020  | 95 - 97  |
| 6.      | Expenditure Bills on infrastructure Maintenance during the year 2020-2021  | 98 - 125 |