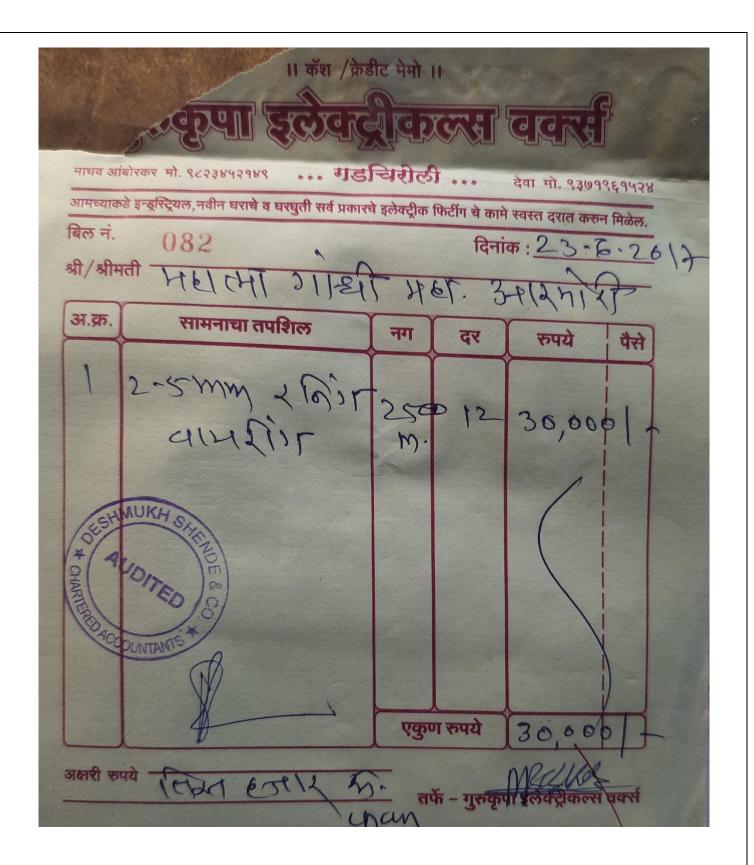

#### **CONTENT**

| Sr. No. | EVIDENCES                                                                  | Page No. |
|---------|----------------------------------------------------------------------------|----------|
| 1.      | Annual Budget of institution during last Five years 2016-2017 to 2020-2021 | 1 - 21   |
| 2.      | Expenditure Bills on infrastructure Maintenance during the year 2016-2017  | 22 - 47  |
| 3.      | Expenditure Bills on infrastructure Maintenance during the year 2017-2018  | 48 - 83  |
| 4.      | Expenditure Bills on infrastructure Maintenance during the year 2018-2019  | 84 - 94  |
| 5.      | Expenditure Bills on infrastructure Maintenance during the year 2019-2020  | 95 - 97  |
| 6.      | Expenditure Bills on infrastructure Maintenance during the year 2020-2021  | 98 - 125 |