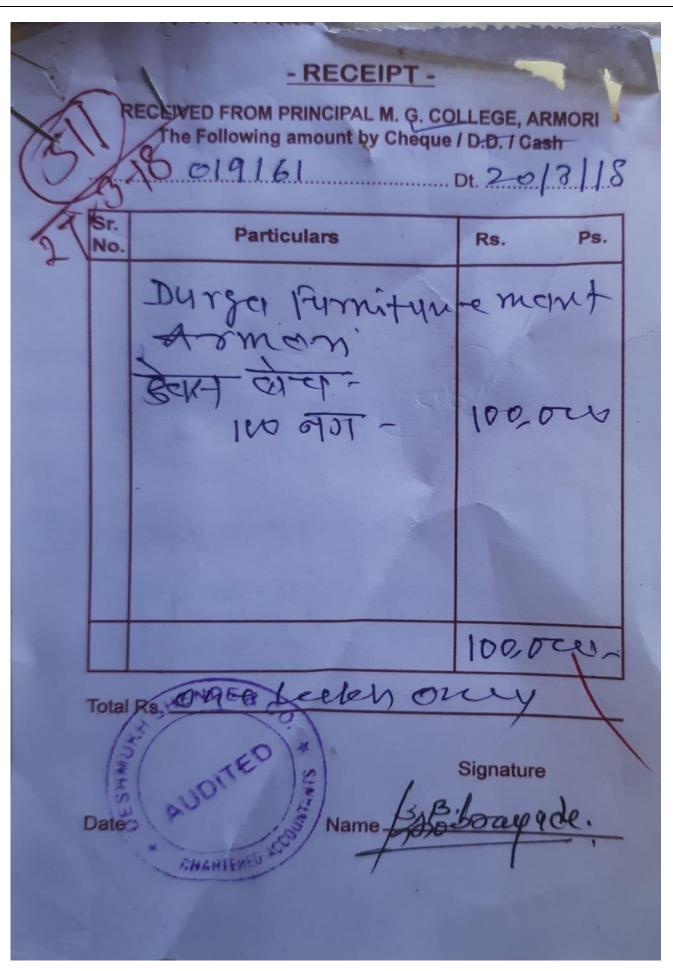

|       | 15667/ |
| 1500/~                                                          | जाल (ग्राप पहर) |                 |       | 15001  |
|                                                                 | MUENI ANZA      |                 |       | 1300/~ |
|                                                                 |                 | A!              |       |        |
|                                                                 |                 |                 |       |        |
|                                                                 |                 |                 |       |        |
| TOTAL 2755                                                      |                 |                 | TOTAL | 278871 |

Receiver's Singnature

Prop.Total Fabrication



XXINVOICE MFG - ROLLING SHUTTERS, ROLLING GRILLS & FABRICATION 357, GREAT NAG ROAD NAGPUR-440 009 GST No. 27AAKHB8081Q1ZJ GST Invoice No.: 20/2018-19 PAN No. AAKHB8081Q STATE CODE & STATE: 27 MAHARASHTRA Date: 03/05/2018 P.O. No. : Date: Details of Receiver (Bill To) Transporter: Details of Consignee (Delivery To) MAHATMA GANDHI ART SCIENCE LR.No. : ARMORI State: MAHARASHTRA State Code: 27 State: PAN No. AAAJM2356F State Code: 0 GST No. PAN No. GST No. SrNo Description of Goods **PULL & PUSH TYPE ROLLING SHUTTERS** HSN/SAC Quantity UOM Amount In Rs. 1 No 9-10.0 X 9-01.0 89.29 7308 498.092 Nos. 161.02 1 No. 4-11.0 X 9-02.0 80335.50 1 No. 9-01.5 X 9-06.0 1 No. 9-06.0 X 10-00.0 95.00 1 No. 3-07.5 X 8-01.0 29.29 1 No. 3-09.5 X 8-01.0 30.62 1 No. 4-01.0 X 8-04.0 34.04 1 No. 3-11.0 X 9-01.0 35