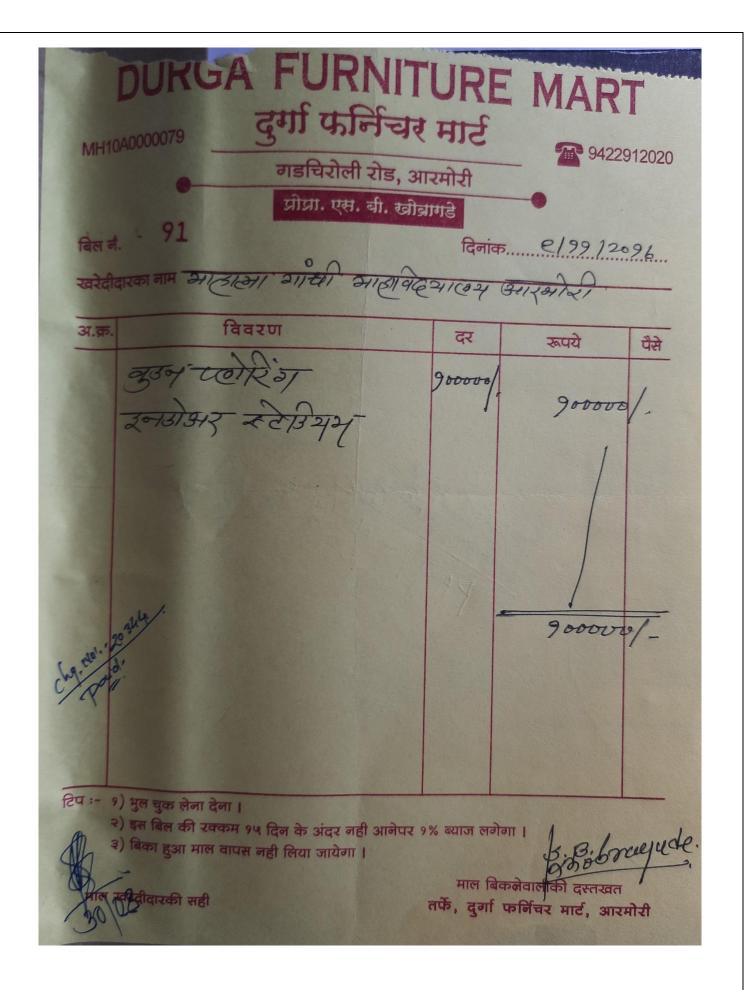

|       |                                     |
|                           | SHAUKH SHENDERS & STATE OF STA |       |                                     |

ग्राहकाची सही-

सही-



## ESTIMATE / DELIVERY CHALLAN

M: 9423683231 9422107297

# hakti Industries

Off.: Plot No. 49, Small Factory Area, Bagadganj, NAGPUR. Godown: Plot No. 8, Behind Naka No. 4, Old Kamptee Road, NAGPUR. Date: 23.05.2018, mahatma Gandhi College, Asmod

No.

658

Shri :

| Addr  | ress:                                | Qty. | Rate   | Amount    |
|-------|--------------------------------------|------|--------|-----------|
| S.No. | DADTICULARS                          | Qty. |        |           |
| 1,    | Angal 65.5                           | 35   | 48     | 49560     |
|       | Angal 65.5<br>1032.500 kg<br>Loading |      |        | 440       |
|       | Loading                              |      |        |           |
|       |                                      |      |        |