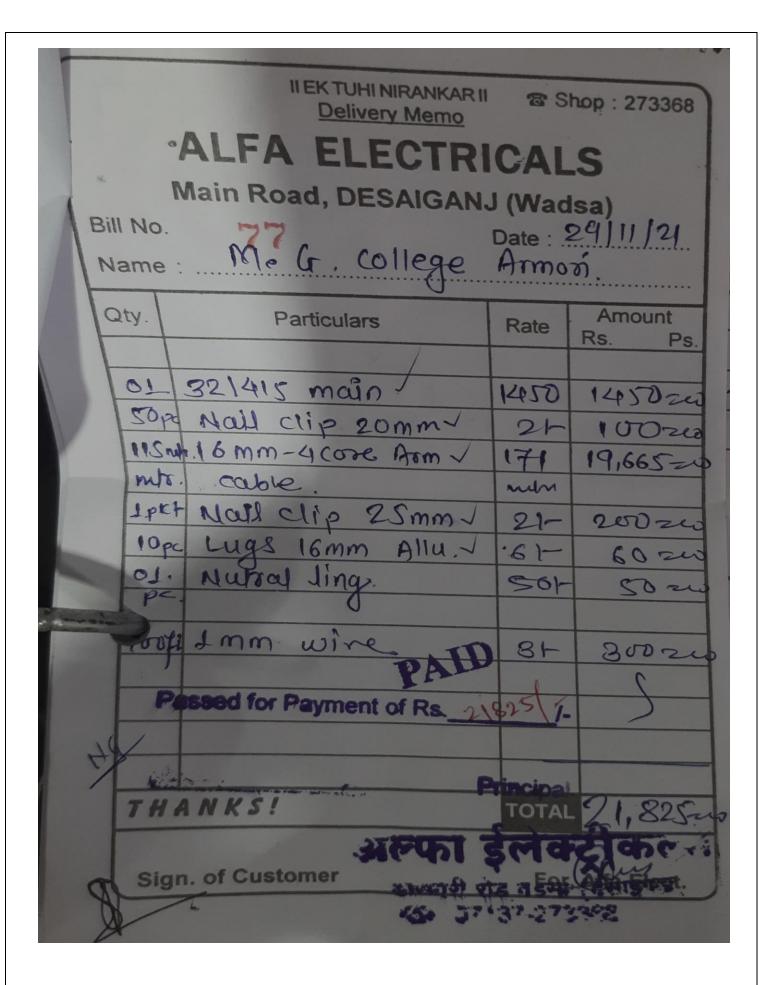

#### **CONTENT**

| Sr. No. | EVIDENCES                                                                  | Page No. |
|---------|----------------------------------------------------------------------------|----------|
| 1.      | Annual Budget of institution during last Five years 2016-2017 to 2020-2021 | 1 - 21   |
| 2.      | Expenditure Bills on infrastructure Maintenance during the year 2016-2017  | 22 - 47  |
| 3.      | Expenditure Bills on infrastructure Maintenance during the year 2017-2018  | 48 - 83  |
| 4.      | Expenditure Bills on infrastructure Maintenance during the year 2018-2019  | 84 - 94  |
| 5.      | Expenditure Bills on infrastructure Maintenance during the year 2019-2020  | 95 - 97  |
| 6.      | Expenditure Bills on infrastructure Maintenance during the year 2020-2021  | 98 - 125 |