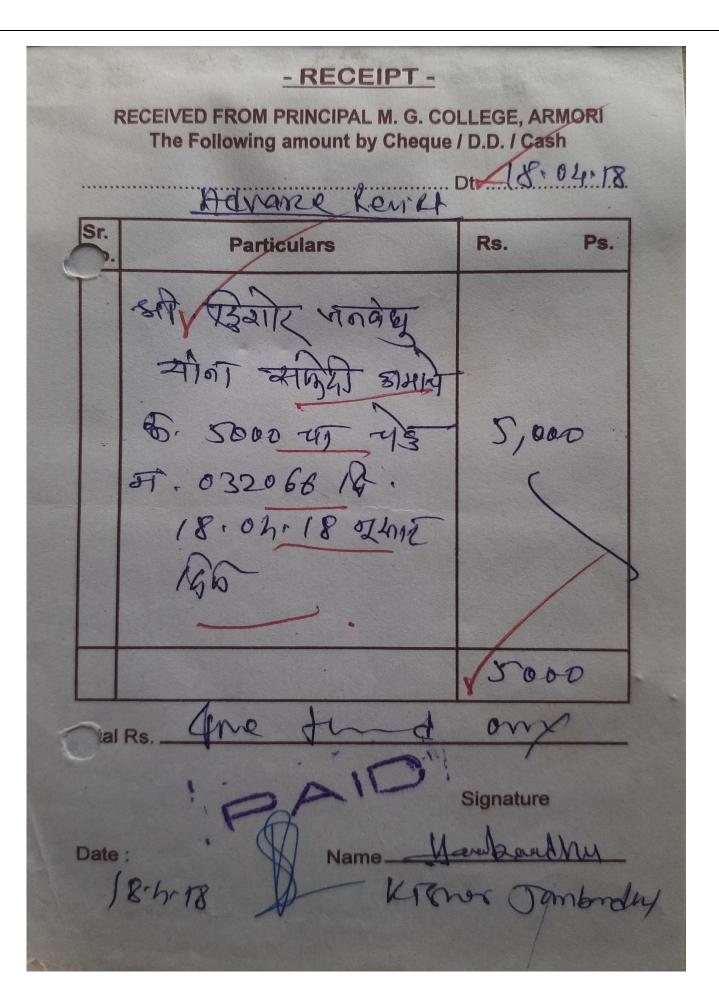

#### **CONTENT**

| Sr. No. | EVIDENCES                                                                  | Page No. |
|---------|----------------------------------------------------------------------------|----------|
| 1.      | Annual Budget of institution during last Five years 2016-2017 to 2020-2021 | 1 - 21   |
| 2.      | Expenditure Bills on infrastructure Maintenance during the year 2016-2017  | 22 - 47  |
| 3.      | Expenditure Bills on infrastructure Maintenance during the year 2017-2018  | 48 - 83  |
| 4.      | Expenditure Bills on infrastructure Maintenance during the year 2018-2019  | 84 - 94  |
| 5.      | Expenditure Bills on infrastructure Maintenance during the year 2019-2020  | 95 - 97  |
| 6.      | Expenditure Bills on infrastructure Maintenance during the year 2020-2021  | 98 - 125 |