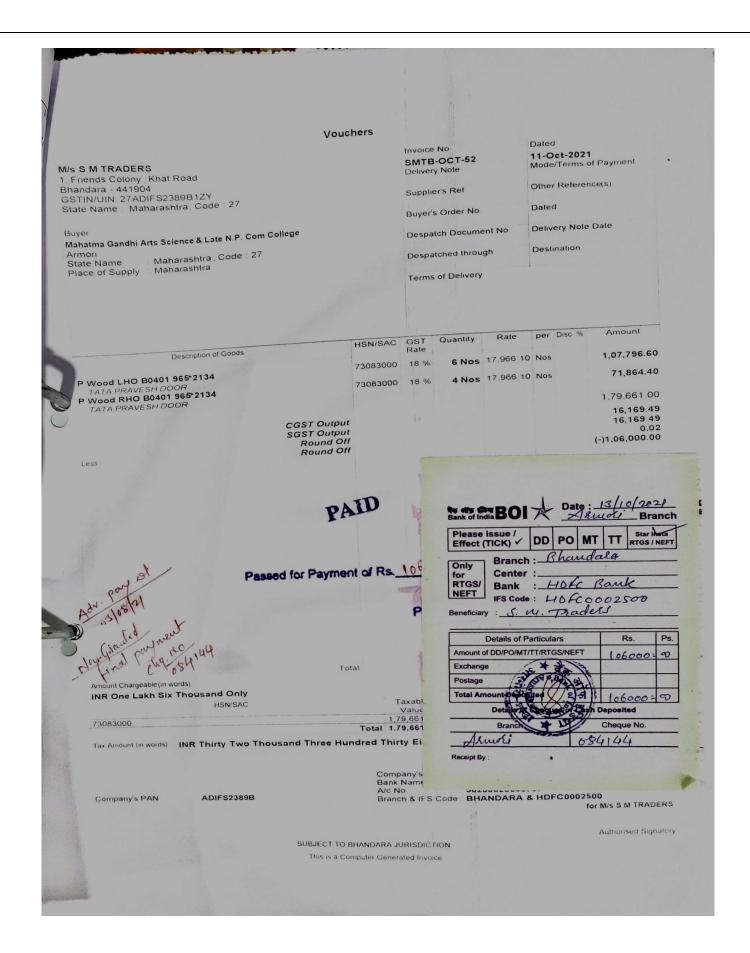

#### **CONTENT**

| Sr. No. | EVIDENCES                                                                  | Page No. |
|---------|----------------------------------------------------------------------------|----------|
| 1.      | Annual Budget of institution during last Five years 2016-2017 to 2020-2021 | 1 - 21   |
| 2.      | Expenditure Bills on infrastructure Maintenance during the year 2016-2017  | 22 - 47  |
| 3.      | Expenditure Bills on infrastructure Maintenance during the year 2017-2018  | 48 - 83  |
| 4.      | Expenditure Bills on infrastructure Maintenance during the year 2018-2019  | 84 - 94  |
| 5.      | Expenditure Bills on infrastructure Maintenance during the year 2019-2020  | 95 - 97  |
| 6.      | Expenditure Bills on infrastructure Maintenance during the year 2020-2021  | 98 - 125 |