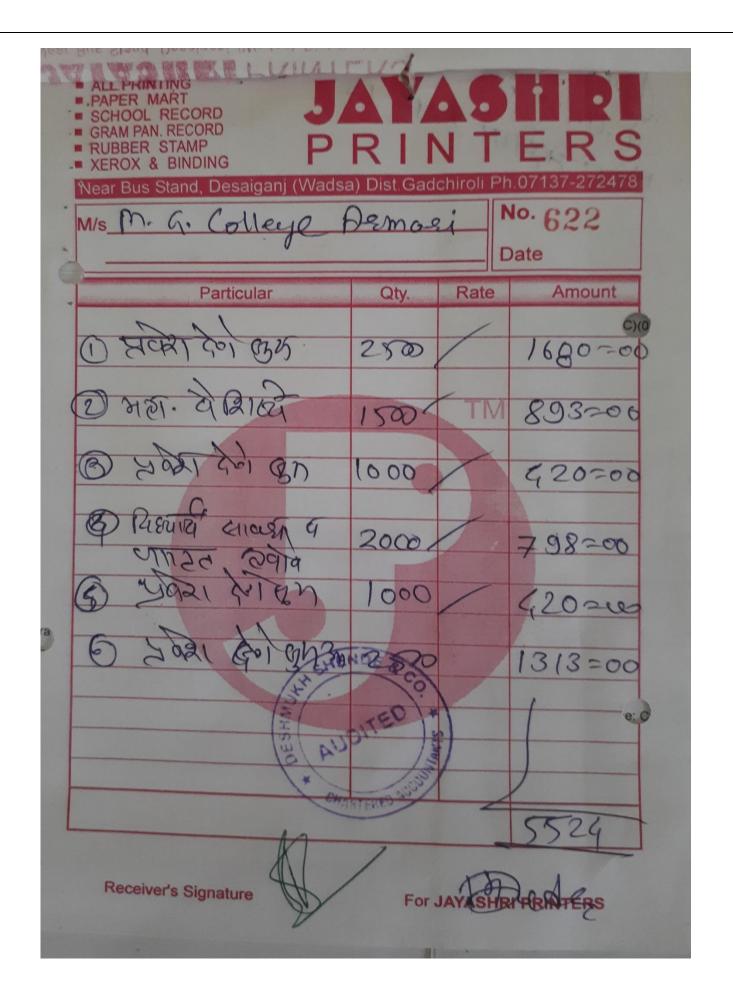

#### **CONTENT**

| Sr. No. | EVIDENCES                                                                  | Page No. |
|---------|----------------------------------------------------------------------------|----------|
| 1.      | Annual Budget of institution during last Five years 2016-2017 to 2020-2021 | 1 - 21   |
| 2.      | Expenditure Bills on infrastructure Maintenance during the year 2016-2017  | 22 - 47  |
| 3.      | Expenditure Bills on infrastructure Maintenance during the year 2017-2018  | 48 - 83  |
| 4.      | Expenditure Bills on infrastructure Maintenance during the year 2018-2019  | 84 - 94  |
| 5.      | Expenditure Bills on infrastructure Maintenance during the year 2019-2020  | 95 - 97  |
| 6.      | Expenditure Bills on infrastructure Maintenance during the year 2020-2021  | 98 - 125 |