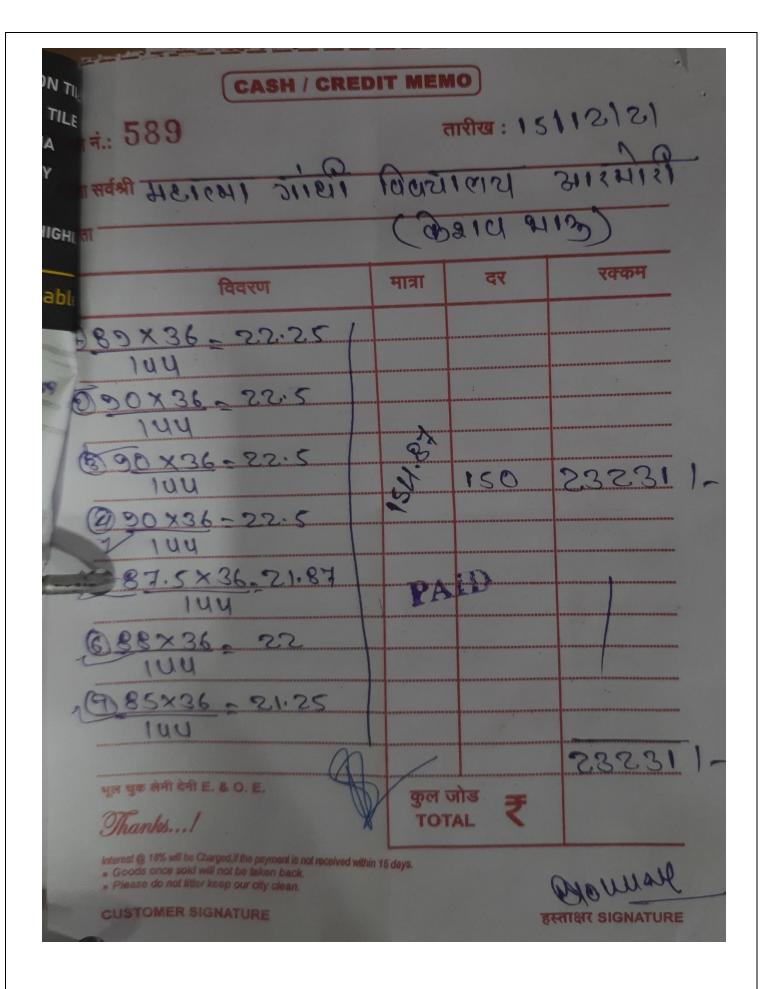

#### **CONTENT**

| Sr. No. | EVIDENCES                                                                  | Page No. |
|---------|----------------------------------------------------------------------------|----------|
| 1.      | Annual Budget of institution during last Five years 2016-2017 to 2020-2021 | 1 - 21   |
| 2.      | Expenditure Bills on infrastructure Maintenance during the year 2016-2017  | 22 - 47  |
| 3.      | Expenditure Bills on infrastructure Maintenance during the year 2017-2018  | 48 - 83  |
| 4.      | Expenditure Bills on infrastructure Maintenance during the year 2018-2019  | 84 - 94  |
| 5.      | Expenditure Bills on infrastructure Maintenance during the year 2019-2020  | 95 - 97  |
| 6.      | Expenditure Bills on infrastructure Maintenance during the year 2020-2021  | 98 - 125 |