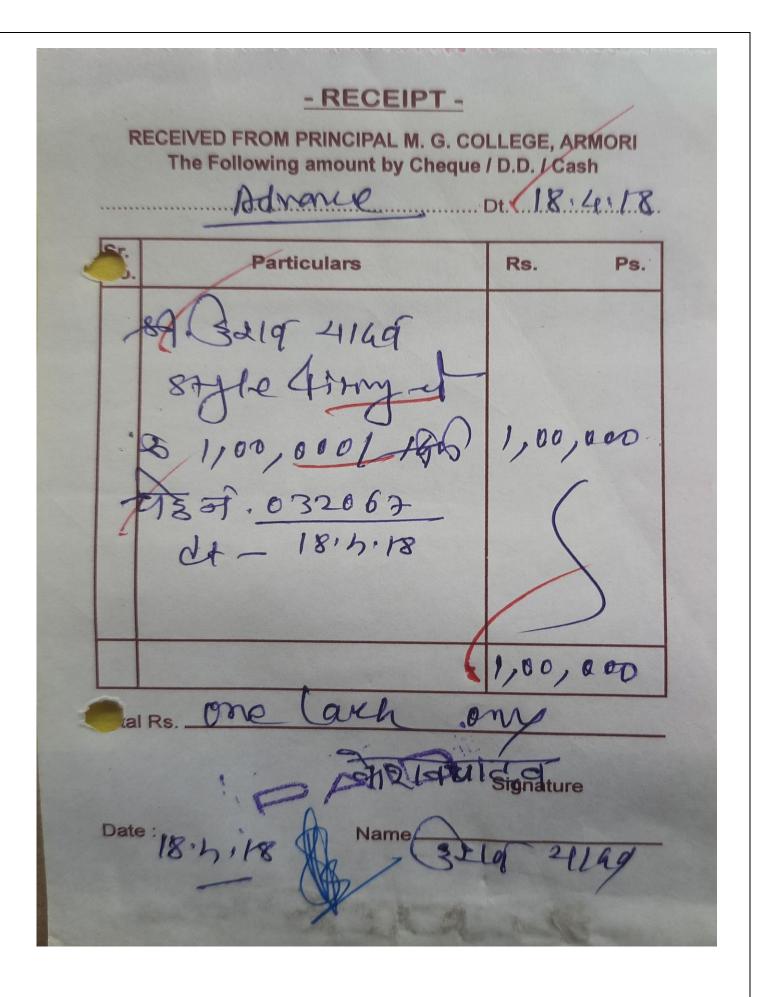

#### **CONTENT**

| Sr. No. | EVIDENCES                                                                  | Page No. |
|---------|----------------------------------------------------------------------------|----------|
| 1.      | Annual Budget of institution during last Five years 2016-2017 to 2020-2021 | 1 - 21   |
| 2.      | Expenditure Bills on infrastructure Maintenance during the year 2016-2017  | 22 - 47  |
| 3.      | Expenditure Bills on infrastructure Maintenance during the year 2017-2018  | 48 - 83  |
| 4.      | Expenditure Bills on infrastructure Maintenance during the year 2018-2019  | 84 - 94  |
| 5.      | Expenditure Bills on infrastructure Maintenance during the year 2019-2020  | 95 - 97  |
| 6.      | Expenditure Bills on infrastructure Maintenance during the year 2020-2021  | 98 - 125 |