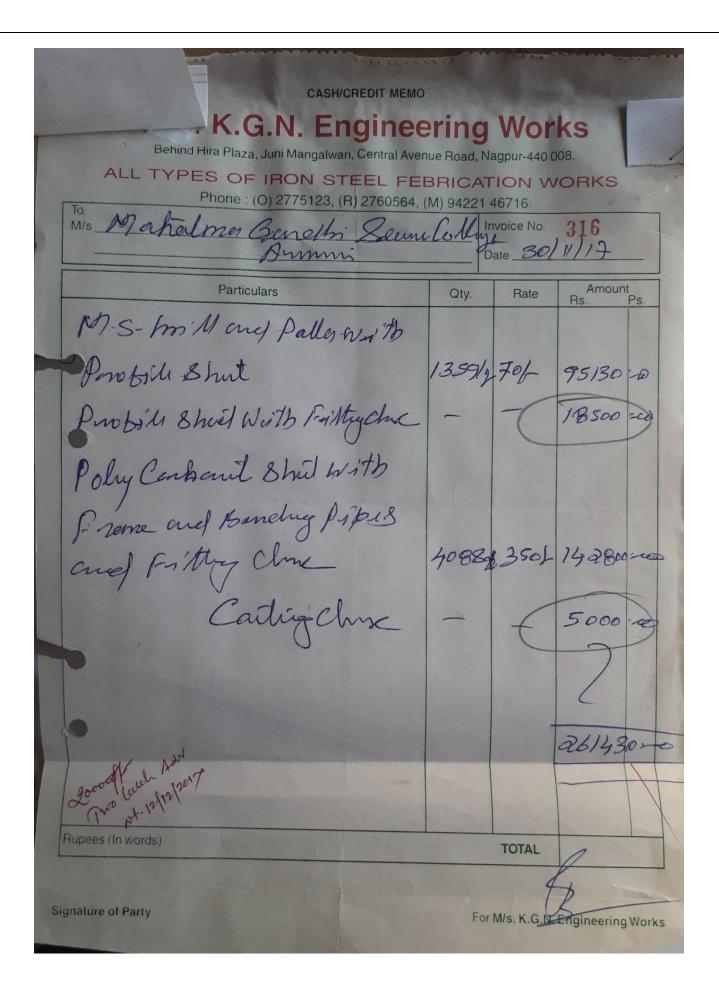

|



### CASH MEMO

Mob.: 9689022533 9028629079

## AIR COOL DUCTING FEETING

Tukum Road, Nirman Nagar, CHANDRAPUR

No.: Date: 21.02.2018
To, Mahatma Gandhi college Armoni

| Description              | Length   | Sq. Ft. | Rate   | Amount     |
|--------------------------|----------|---------|--------|------------|
| Total ducting            | 7        | 7900    | 60     | 4,74000/   |
| Total Installation       |          | 2540    | 25     | 63500/-    |
| cooler body s'xs'hts' g  | Vos      |         | 15000  | 1,35000/-  |
| G.E.C. Marathan fan 36   | 11 9 NOS |         | 18000  | 1,62,000/  |
| cooler stand g Nos       |          |         | 2000   | 18,000/-   |
| water pump 18 NOS        |          |         | 500    | 9,000/     |
| arills                   |          | 150     | 500